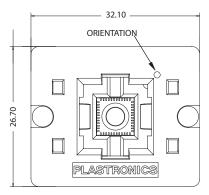

0 Mechanical Cycles

### **PHYSICAL PROPERTIES**

· Plastic Body

Contact Base Metal

Contact Plating

Center Pin Base Metal

Center Pin Plating

• Springs, Torsion/Coil

PPS

BeCu

Au over Ni; NiB optional

Brass; Cu optional

Au; NiB optional

Passivated S.S.

### **ELECTRICAL PROPERTIES**

• Contact Resistance < 50 mOhms

• Inductance 3 nH

• Current Rating .5A with 30°C rise, 1.0A with 75°C rise

• Volume Resistivity 1 x 10<sup>15</sup> Ohm-cm

• Insulation Resistance 560 V/mil

#### **CONTACT TECHNOLOGY**





## BCC/MLF/MLP/LPCC

### **QFN OFFERINGS**

Plastronics offers over 140 QFN socket options. For a complete list, please visit our website at www.PlastronicsUSA.com.

### **LIDDED BODY SIZE ≤10 mm**





### **LIDDED BODY SIZE 10 - 16 mm**





### **OPEN TOP BODY SIZE ≤10 mm**





All units in mm unless otherwise noted.

# PLASTRONICS

Plastronics Socket Company 2601 Texas Drive Irving, TX 75062 800-582-5822 Fax 800-582-5890 www.PlastronicsUSA.com