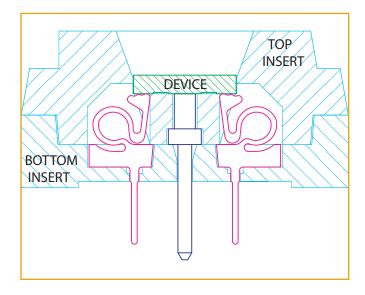

ckets for over 80 different JEDEC standard footprints

### **MECHANICAL PROPERTIES**

· Mounting Method to Board

· Socket Operation

Operating Temperature

Contact Force

O O I I LUI C

· Life Cycles

Thru-hole Mount

Clamshell lid; ZIF Open Top

-50° C to +150° C

30 + -5 gf

5,000 Mechanical Cycles

### **PHYSICAL PROPERTIES**

· Plastic Body

Contact Base Metal

Contact Plating

Center Pin Base Metal

Center Pin Plating

• Springs, Torsion/Coil

PPS

BeCu

Au over Ni; NiB optional

Brass; Cu optional

Au; NiB optional

Passivated S.S.

### **ELECTRICAL PROPERTIES**

• Contact Resistance < 50 mOhms

• Inductance 3 nH

• Current Rating .5A with 30°C rise, 1.0A with 75°C rise

• Volume Resistivity 1 x 10<sup>15</sup> Ohm-cm

• Insulation Resistance 560 V/mil

#### **CONTACT TECHNOLOGY**





## BCC/MLF/MLP/LPCC

### **QFN OFFERINGS**

Plastronics offers over 140 QFN socket options. For a complete list, please visit our website at www.PlastronicsUSA.com.

### **LIDDED BODY SIZE ≤10 mm**





### **LIDDED BODY SIZE 10 - 16 mm**





### **OPEN TOP BODY SIZE ≤10 mm**





All units in mm unless otherwise noted.

# PLASTRONICS

Plastronics Socket Company 2601 Texas Drive Irving, TX 75062 800-582-5822 Fax 800-582-5890 www.PlastronicsUSA.com