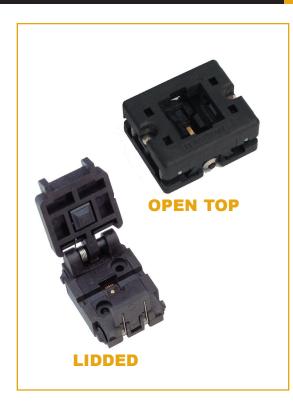

### PRODUCT DESCRIPTION

Plastronics has taken a leadership role in designing and developing socket solutions for the newest QFN packages such as MLF, BCC and LPCC. These sockets offer a modular design in a small outline with very low inductance. The new Open Top QFN socket allows for more convenient package loading and unloading in most of the same lead count options as the lidded version.

### **SPECIFICATIONS (mm)**

Available in .40, .50, .65, .80 and 1.00 mm pitches

Custom pitches down to .30 mm

Lidded and Open Top Sockets for ≤10 mm packages

Lidded Sockets for 10 - 16 mm packages

Center ground pin standard for all sockets