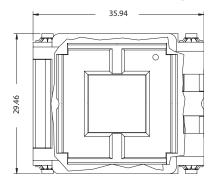

op

-50° C to +150° C

30 + -5 gf

5,000 Mechanical Cycles

### **PHYSICAL PROPERTIES**

· Plastic Body

Contact Base Metal

Contact Plating

Center Pin Base Metal

Center Pin Plating

• Springs, Torsion/Coil

PPS

BeCu

Au over Ni; NiB optional

Brass; Cu optional

Au; NiB optional

Passivated S.S.

### **ELECTRICAL PROPERTIES**

• Contact Resistance < 50 mOhms

• Inductance 3 nH

• Current Rating .5A with 30°C rise, 1.0A with 75°C rise

• Volume Resistivity 1 x 10<sup>15</sup> Ohm-cm

• Insulation Resistance 560 V/mil

#### **CONTACT TECHNOLOGY**





## BCC/MLF/MLP/LPCC

### **QFN OFFERINGS**

Plastronics offers over 140 QFN socket options. For a complete list, please visit our website at www.PlastronicsUSA.com.

### **LIDDED BODY SIZE ≤10 mm**





### **LIDDED BODY SIZE 10 - 16 mm**





### **OPEN TOP BODY SIZE ≤10 mm**





All units in mm unless otherwise noted.

# PLASTRONICS

Plastronics Socket Company 2601 Texas Drive Irving, TX 75062 800-582-5822 Fax 800-582-5890 www.PlastronicsUSA.com