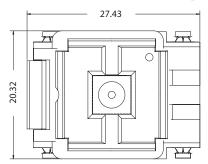

### **LIDDED BODY SIZE ≤10 mm**

### **OPEN TOP BODY SIZE ≤10 mm**

All units in mm unless otherwise noted.