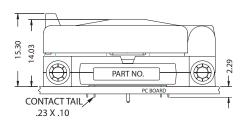

-50° C to +150° C

30 + -5 gf

5,000 Mechanical Cycles

### **PHYSICAL PROPERTIES**

· Plastic Body

Contact Base Metal

Contact Plating

Center Pin Base Metal

Center Pin Plating

• Springs, Torsion/Coil

PPS

BeCu

Au over Ni; NiB optional

Brass; Cu optional

Au; NiB optional

Passivated S.S.

### **ELECTRICAL PROPERTIES**

• Contact Resistance < 50 mOhms

• Inductance 3 nH

• Current Rating .5A with 30°C rise, 1.0A with 75°C rise

• Volume Resistivity 1 x 10<sup>15</sup> Ohm-cm

• Insulation Resistance 560 V/mil

#### **CONTACT TECHNOLOGY**





## BCC/MLF/MLP/LPCC

### **QFN OFFERINGS**

Plastronics offers over 140 QFN socket options. For a complete list, please visit our website at www.PlastronicsUSA.com.

### **LIDDED BODY SIZE ≤10 mm**





### **LIDDED BODY SIZE 10 - 16 mm**





### **OPEN TOP BODY SIZE ≤10 mm**





All units in mm unless otherwise noted.

# PLASTRONICS

Plastronics Socket Company 2601 Texas Drive Irving, TX 75062 800-582-5822 Fax 800-582-5890 www.PlastronicsUSA.com