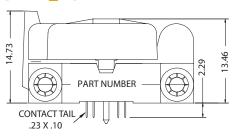

### **LIDDED BODY SIZE ≤10 mm**

### **OPEN TOP BODY SIZE ≤10 mm**

All units in mm unless otherwise noted.