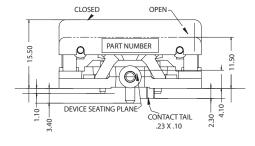

Mechanical Cycles

### **PHYSICAL PROPERTIES**

· Plastic Body

Contact Base Metal

Contact Plating

Center Pin Base Metal

Center Pin Plating

• Springs, Torsion/Coil

PPS

BeCu

Au over Ni; NiB optional

Brass; Cu optional

Au; NiB optional

Passivated S.S.

### **ELECTRICAL PROPERTIES**

• Contact Resistance < 50 mOhms

• Inductance 3 nH

• Current Rating .5A with 30°C rise, 1.0A with 75°C rise

• Volume Resistivity 1 x 10<sup>15</sup> Ohm-cm

• Insulation Resistance 560 V/mil

#### **CONTACT TECHNOLOGY**





## BCC/MLF/MLP/LPCC

### **QFN OFFERINGS**

Plastronics offers over 140 QFN socket options. For a complete list, please visit our website at www.PlastronicsUSA.com.

### **LIDDED BODY SIZE ≤10 mm**





### **LIDDED BODY SIZE 10 - 16 mm**





### **OPEN TOP BODY SIZE ≤10 mm**





All units in mm unless otherwise noted.

# PLASTRONICS

Plastronics Socket Company 2601 Texas Drive Irving, TX 75062 800-582-5822 Fax 800-582-5890 www.PlastronicsUSA.com